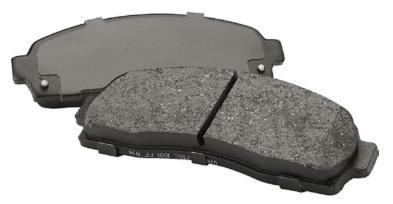

## **Key product features**

- Platform specific friction materials for improved braking performance
- OE-style, multi-layer shim for superior noise dampening
- Superior rust inhibitive coating
- New design replicates OE slots and chamfers
- Comprehensive coverage for Domestic, Asian and European vehicles
- Comes complete with hardware\* and synthetic lube
- Towel wrapped pads for protection and added value